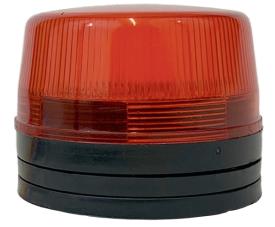

## **MAINS STROBE LIGHT**

## **FEATURES**

- Fire alarm Visual Indicator Device (VID)
- Connects directly into a Hispec fire alarm system via the WHITE low voltage interconnect cable
- Ideal for general signalling
- Designed to give a visual warning if a Hispec alarm system has been triggered
- BESA box mountable
- Red flashing LEDs