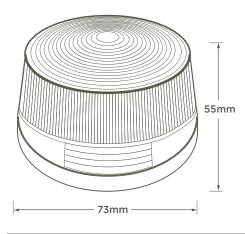

## **MAINS STROBE LIGHT**

## **FEATURES**

- Fire alarm Visual Indicator Device (VID)
- Connects directly into a Hispec fire alarm system via the WHITE low voltage interconnect cable
- Ideal for general signalling
- Designed to give a visual warning if a Hispec alarm system has been triggered
- BESA box mountable
- Red flashing LEDs