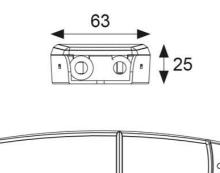

|                     | TECHNICAL INFORMATION |
|---------------------|-----------------------|
| Colour / Finish     | White                 |
| IP Rating           | IP20                  |
| Class Protection    | 1                     |
| Internal / External | Internal              |
| Warranty (Years)    | 5                     |
| CE Mark             | Yes                   |
| Height              | 25 mm                 |