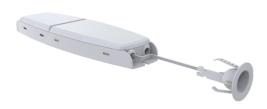

## Hawk

Hawk Universal Lithium Emergency Kit Maintained/Non-maintained Code: AHUEMKIT/LI

## PRODUCT FEATURES

- · Ultra-slim universal self-test emergency converter pack for LED luminaires
- Ideal for most LED panels, Downlights and Linear products
- LiFePO4 Lithium battery provides improved energy consumption, product reliability and lifetime
- Supplied c/w recessed LED indicator housing
- Compatible for LED luminaires with separate LED driver (Maximum 60V Forward Voltage)