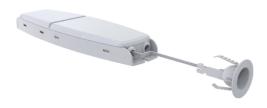

## Hawk

Hawk Universal Lithium Emergency Kit Maintained/Non-maintained Code: AHUEMKIT/LI

225

## PRODUCT FEATURES

- · Ultra-slim universal self-test emergency converter pack for LED luminaires
- Ideal for most LED panels, Downlights and Linear products
- LiFePO4 Lithium battery provides improved energy consumption, product reliability and lifetime
- Supplied c/w recessed LED indicator housing
- Compatible for LED luminaires with separate LED driver (Maximum 60V Forward Voltage)