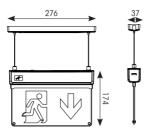

## **Kestrel**

- Ultra slim suspended LED emergency exit sign
- LiFePO4 Lithium battery provides improved energy consumption, product reliability and lifetime
- Supplied with all legend options arrow down, arrow up and arrow left/right
- Self-test emergency as standard

| CODE       | DESCRIPTION               | WATTAGE | CCT   | VIEWING DISTANCE |
|------------|---------------------------|---------|-------|------------------|
| AKESLED/3M | Maintained/Non-Maintained | 2W      | 6500K | 24 metres        |