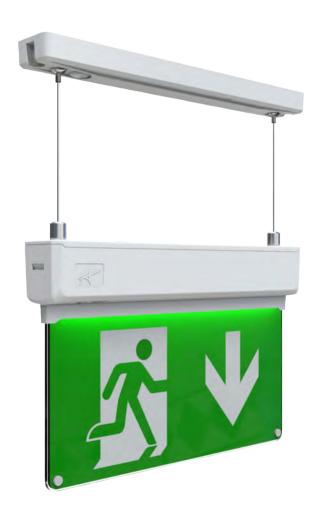

## **Kestrel**

- Ultra slim suspended LED emergency exit sign
- LiFePO4 Lithium battery provides improved energy consumption, product reliability and lifetime
- Supplied with all legend options arrow down, arrow up and arrow left/right
- Self-test emergency as standard

| CODE       | DESCRIPTION               | WATTAGE | CCT   | VIEWING DISTANCE |
|------------|---------------------------|---------|-------|------------------|
| AKESLED/3M | Maintained/Non-Maintained | 2W      | 6500K | 24 metres        |