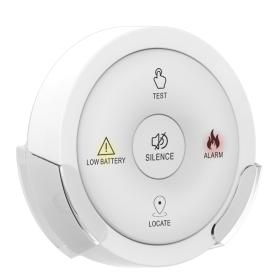

## Model. ALRC

Wireless Remote Controller for Interlink Alarms

## Features & Benefits

- Tamper proof, simple and easy installation
- Low battery warning and faulty alarm location detection
- Comes with a wall mounting bracket for convenient mounting
- Complete with a 3-year life replaceable Cr2450 lithium battery
- Pairs seamlessly with wireless interconnected smoke detectors
- Ideal for convenient testing, silencing and locating triggered smoke alarms