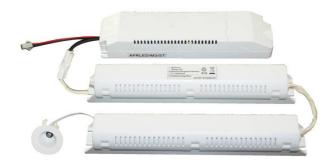

## AFRLED/M3/ST

Freska Downlight Self-Test Emergency Pack

## **Features**

Optional plug-in self-test emergency pack suitable for all three models.

Compatible with Freska LED Downlight

Belfast: +44 (0) 2890 773750