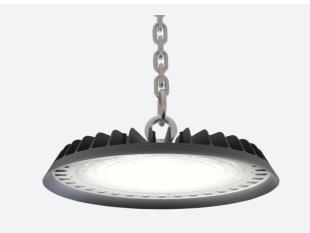

## **Z LED ECO**

Z LED ECO Highbay 1 Daylight

Code: AZLE1/1/DL

|--|

## PRODUCT FEATURES

- Sleek and robust LED low/high bay for industrial applications and ancillary areas
- Lensed diffuser design helps to control the beam angle, offering better light distribution
- Integral on-board driver reduces the overall size and weight of product, resulting in a slim, lightweight and easy to install unit
- Alternative installation options by means of drop rods, jack chain and catenary wire.
- Die-cast powder coated construction and heatsink for optimum thermals and performance
- High efficiency up to 120lm/w
- Installation eye-bolt supplied as standard
- IP65 and IK06 ratings