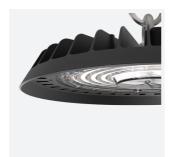

## **Z LED ECO**

Z LED ECO Highbay 1 Daylight

Code: AZLE1/1/DL

|--|

## PRODUCT FEATURES

- Sleek and robust LED low/high bay for industrial applications and ancillary areas
- Lensed diffuser design helps to control the beam angle, offering better light distribution
- Integral on-board driver reduces the overall size and weight of product, resulting in a slim, lightweight and easy to install unit
- Alternative installation options by means of drop rods, jack chain and catenary wire.
- Die-cast powder coated construction and heatsink for optimum thermals and performance
- High efficiency up to 120lm/w
- Installation eye-bolt supplied as standard
- IP65 and IK06 ratings