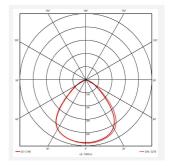

| GENERAL INFORMATION     |              |  |
|-------------------------|--------------|--|
| Wattage                 | 100W         |  |
| Lumens Delivered        | 11000lm      |  |
| Lm/W                    | 120lm/w      |  |
| Beam Angle              | 90           |  |
| CRI                     | 80           |  |
| CCT                     | 6500K        |  |
| Input                   | 220/240V     |  |
| Operating Temp          | -45°C - 45°C |  |
| SDCM                    | 6            |  |
| UGR                     | 28           |  |
| Energy efficiency class | Е            |  |