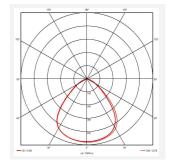

| GENERAL INFORMATION     |              |  |
|-------------------------|--------------|--|
| Wattage                 | 150W         |  |
| Lumens Delivered        | 17500lm      |  |
| Lm/W                    | 120lm/W      |  |
| Beam Angle              | 90           |  |
| CRI                     | 80           |  |
| CCT                     | 4000K        |  |
| Input                   | 220/240V     |  |
| Operating Temp          | -45°C - 45°C |  |
| SDCM                    | 6            |  |
| UGR                     | 28           |  |
| Energy efficiency class | E            |  |