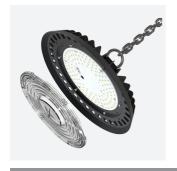

## **Z LED ECO**

Z LED ECO Highbay 2 Cool White

Code: AZLE2/1/CW

## PRODUCT FEATURES

- Sleek and robust LED low/high bay for industrial applications and ancillary areas
- Lensed diffuser design helps to control the beam angle, offering better light distribution
- Integral on-board driver reduces the overall size and weight of product, resulting in a slim, lightweight and easy to install unit
- Alternative installation options by means of drop rods, jack chain and catenary wire.
- Die-cast powder coated construction and heatsink for optimum thermals and performance
- High efficiency up to 120lm/w
- Installation eye-bolt supplied as standard
- IP65 and IK06 ratings