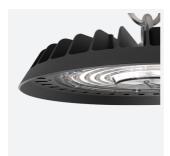

## **Z LED ECO**

Z LED ECO Highbay 2 Cool White

Code: AZLE2/1/CW

## PRODUCT FEATURES

- Sleek and robust LED low/high bay for industrial applications and ancillary areas
- Lensed diffuser design helps to control the beam angle, offering better light distribution
- Integral on-board driver reduces the overall size and weight of product, resulting in a slim, lightweight and easy to install unit
- Alternative installation options by means of drop rods, jack chain and catenary wire.
- Die-cast powder coated construction and heatsink for optimum thermals and performance
- High efficiency up to 120lm/w
- Installation eye-bolt supplied as standard
- IP65 and IK06 ratings