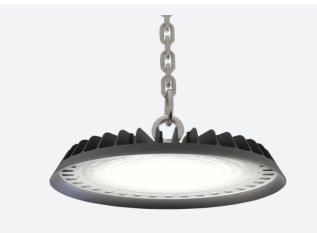

## **Z LED ECO**

Z LED ECO Highbay 2 Cool White

Code: AZLE2/1/CW

## PRODUCT FEATURES

- Sleek and robust LED low/high bay for industrial applications and ancillary areas
- Lensed diffuser design helps to control the beam angle, offering better light distribution
- Integral on-board driver reduces the overall size and weight of product, resulting in a slim, lightweight and easy to install unit
- Alternative installation options by means of drop rods, jack chain and catenary wire.
- Die-cast powder coated construction and heatsink for optimum thermals and performance
- High efficiency up to 120lm/w
- Installation eye-bolt supplied as standard
- IP65 and IK06 ratings