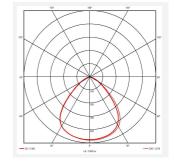

| GENERAL INFORMATION     |              |  |
|-------------------------|--------------|--|
| Wattage                 | 200W         |  |
| Lumens Delivered        | 22500lm      |  |
| Lm/W                    | 120lm/W      |  |
| Beam Angle              | 90           |  |
| CRI                     | 80           |  |
| CCT                     | 6500K        |  |
| Input                   | 220/240V     |  |
| Operating Temp          | -45°C - 45°C |  |
| SDCM                    | 6            |  |
| UGR                     | 28           |  |
| Energy efficiency class | E            |  |