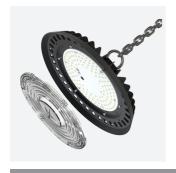

## **Z LED ECO**

Z LED ECO Highbay 3 Daylight

Code: AZLE3/1/DL

## PRODUCT FEATURES

- Sleek and robust LED low/high bay for industrial applications and ancillary areas
- Lensed diffuser design helps to control the beam angle, offering better light distribution
- Integral on-board driver reduces the overall size and weight of product, resulting in a slim, lightweight and easy to install unit
- $\bullet\,$  Alternative installation options by means of drop rods, jack chain and catenary wire.
- Die-cast powder coated construction and heatsink for optimum thermals and performance
- High efficiency up to 120lm/w
- Installation eye-bolt supplied as standard
- IP65 and IK06 ratings