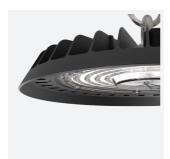

## PRODUCT FEATURES

- Sleek and robust LED low/high bay for industrial applications and ancillary areas
- Lensed diffuser design helps to control the beam angle, offering better light distribution
- Integral on-board driver reduces the overall size and weight of product, resulting in a slim, lightweight and easy to install unit
- $\bullet\,$  Alternative installation options by means of drop rods, jack chain and catenary wire.
- Die-cast powder coated construction and heatsink for optimum thermals and performance
- High efficiency up to 120lm/w
- Installation eye-bolt supplied as standard
- IP65 and IK06 ratings

| TECHNICAL INFORMATION          |                     |  |
|--------------------------------|---------------------|--|
| Light Source                   | LED                 |  |
| Colour / Finish                | Black               |  |
| IP Rating                      | IP66                |  |
| Class Protection               | 1                   |  |
| Internal / External            | Internal / External |  |
| Surface / Recessed / Suspended | Surface, Suspended  |  |
| Lumen Depreciation L70 B50     | L70 B50 54,000h     |  |
| Warranty (Years)               | 3                   |  |
| CE Mark                        | Yes                 |  |
| Diameter                       | 354 mm              |  |
| Height                         | 87 mm               |  |