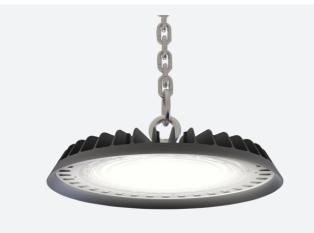

## **Z LED ECO**

Z LED ECO Highbay 3 Daylight

Code: AZLE3/1/DL

## PRODUCT FEATURES

- Sleek and robust LED low/high bay for industrial applications and ancillary areas
- Lensed diffuser design helps to control the beam angle, offering better light distribution
- Integral on-board driver reduces the overall size and weight of product, resulting in a slim, lightweight and easy to install unit
- $\bullet\,$  Alternative installation options by means of drop rods, jack chain and catenary wire.
- Die-cast powder coated construction and heatsink for optimum thermals and performance
- High efficiency up to 120lm/w
- Installation eye-bolt supplied as standard
- IP65 and IK06 ratings