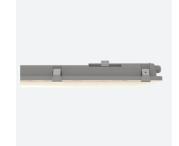

## Tornado EVO

Tornado EVO CCT Multi Wattage 1200mm Self-Code: ATORE4/1/SM3

A DECEMBER OF A

Category

Application

Specification

Ancillary, Commercial, Education, Healthcare,

## **PRODUCT FEATURES**

- · IP65 non-corrosive batten suitable for industrial applications and ancillary areas
- CCT selectable between 4000K, 5000K and 6500K and power selectable; offering a choice of 2 outputs, in one luminaire
- · LED performance allows point-to-point replacement of existing fluorescent luminaires
- Whole luminaire illuminates during emergency operation rather than a small area, allowing
  less emergency versions required on an installation

| • | High efficiency up to 160 Lm/W |  |
|---|--------------------------------|--|

• Slim sloped diffuser design creates sleek appearance and offers greater light distribution

 Lockable heavy-duty stainless steel clips supplied as standard for added safety and security