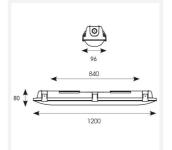

| GENERAL INFORMATION              |                         |  |
|----------------------------------|-------------------------|--|
| Wattage                          | 20W/40W                 |  |
| Lumens Delivered                 | 3100lm - 6200lm (4000K) |  |
| Lm/W                             | 160lm/W (4000K)         |  |
| Beam Angle                       | 120                     |  |
| CRI                              | 80                      |  |
| ССТ                              | 4000/5000/6500K         |  |
| Input                            | 220/240V                |  |
| Operating Temp                   | 0°C - 40°C              |  |
| SDCM                             | 3                       |  |
| Energy efficiency class          | D                       |  |
| Product Weight without Packaging | 1.55 kg                 |  |
|                                  |                         |  |

| TECHNICAL INFORMATION          |                     |  |
|--------------------------------|---------------------|--|
| Light Source                   | LED                 |  |
| Colour / Finish                | Grey                |  |
| IP Rating                      | IP65                |  |
| Class Protection               | 1                   |  |
| Internal / External            | Internal / External |  |
| Surface / Recessed / Suspended | Ceiling, Suspended  |  |
| Lumen Depreciation             | L80 100,000h        |  |
| Warranty (Years)               | 5                   |  |
| CE Mark                        | Yes                 |  |
| Height                         | 80 mm               |  |