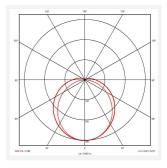

| GENERAL INFORMATION              |                         |  |
|----------------------------------|-------------------------|--|
| Wattage                          | 20W/40W                 |  |
| Lumens Delivered                 | 3100lm - 6200lm (4000K) |  |
| Lm/W                             | 160lm/W (4000K)         |  |
| Beam Angle                       | 120                     |  |
| CRI                              | 80                      |  |
| ССТ                              | 4000/5000/6500K         |  |
| Input                            | 220/240V                |  |
| Operating Temp                   | 0°C - 40°C              |  |
| SDCM                             | 3                       |  |
| Energy efficiency class          | D                       |  |
| Product Weight without Packaging | 1.55 kg                 |  |
|                                  |                         |  |