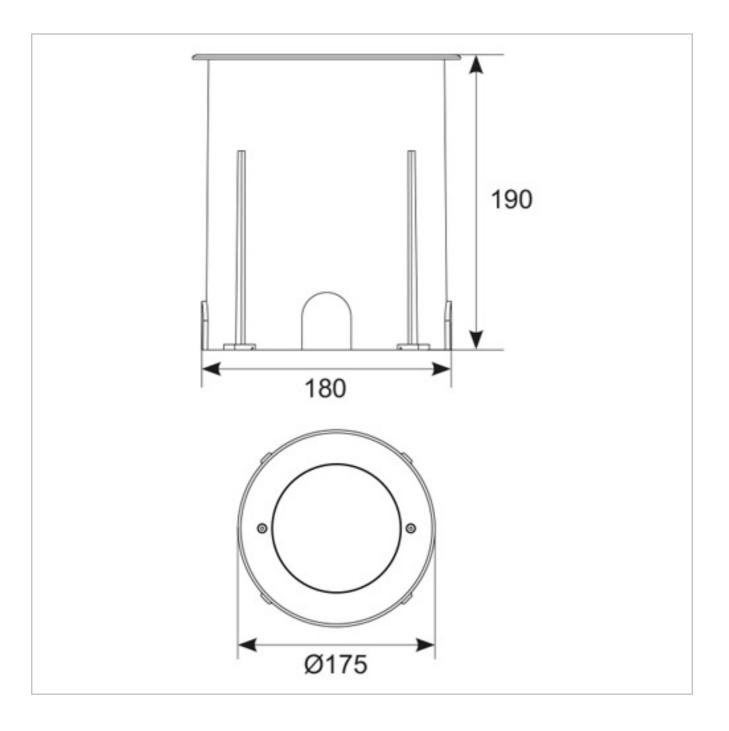

## **General Information**

| Lamp Type                      | LED             |
|--------------------------------|-----------------|
| Colour / Finish                | Stainless Steel |
| IP Rating                      | IP67            |
| IK Rating                      | IK10            |
| Class Protection               | 1               |
| Internal / External            | External        |
| Surface / Recessed / Suspended | Recessed        |
| Warranty (Years)               | 5               |
| CE Mark                        | Yes             |
| Diameter (mm)                  | 175             |
| Depth (mm)                     | 190             |

### Technical Data - ETIM - In-ground luminaire (EC000758)

| With light source                      | Yes                |
|----------------------------------------|--------------------|
| Suitable for number of lamps           | 1                  |
| Colour housing                         | Stainless steel    |
| Nominal voltage                        | 230-230 V          |
| Control gear included                  | Yes                |
| Beam angle                             | Narrow beam 11-20° |
| Degree of protection (IP)              | IP67               |
| Protection class                       | 1                  |
| Max. system power                      | 8 W                |
| Rated luminous flux acc. IEC 62722-2-1 | 884 lm             |
| Colour of light                        | White              |
| Colour temperature                     | 4000-4000 K        |
| Colour rendering index CRI             | 80-89              |
| Height/depth                           | 190 mm             |
| Outer diameter                         | 175 mm             |
| Max. load                              | 2000 kg            |