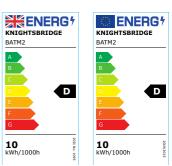

## BATM2

www.mlaccessories.co.uk

| MLA PART CODE                 | BATM2                                                            |
|-------------------------------|------------------------------------------------------------------|
| DESCRIPTION                   | 230V 2ft 10W Modular LED Batten - 4000K                          |
| NET WEIGHT (KG)               | 0.7                                                              |
| FINISH                        | White                                                            |
| DIFFUSER                      | Opal                                                             |
| DIMENSIONS (MM)               | Length - 615<br>Width - 61<br>Projection - 70                    |
| CONSTRUCTION                  | Construction - Pressed steel<br>Construction 2 - & polycarbonate |
| CLASS                         | I                                                                |
| IP RATING                     | IP20                                                             |
| IK RATING                     | IK08                                                             |
| WATTAGE (W)                   | 10                                                               |
| LAMP TECHNOLOGY               | LED                                                              |
| LAMP INCLUDED                 | Yes                                                              |
| LUMENS (LM)                   | 1400                                                             |
| LUMENS LIGHT SOURCE ONLY (LM) | 1550                                                             |
| LUMEN TOLERANCE               | 5%                                                               |
| EFFICACY (LM/W)               | 137                                                              |
| CIRCUIT WATTAGE (W)           | 11                                                               |
| ССТ                           | 4000K                                                            |
| LIGHT COLOUR                  | Cool White                                                       |
| CRI                           | >80                                                              |
| RUNNING CURRENT (A)           | 0.054                                                            |
| DISPLACEMENT FACTOR           | >0.7                                                             |
| SVM                           | 0                                                                |
| PST-LM                        | 0.02                                                             |
| BEAM ANGLE (DEGREES)          | 120                                                              |
| L70B50 LIFESPAN (HRS)         | 100000                                                           |