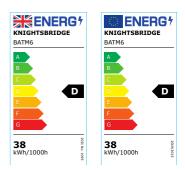

### 230V 6ft 38W Modular LED Batten - 4000K

www.mlaccessories.co.uk

| MLA PART CODE                 | BATM6                                                         |
|-------------------------------|---------------------------------------------------------------|
| DESCRIPTION                   | 230V 6ft 38W Modular LED Batten - 4000K                       |
| NET WEIGHT (KG)               | 1.8                                                           |
| FINISH                        | White                                                         |
| DIFFUSER                      | Opal                                                          |
| DIMENSIONS (MM)               | Length - 1790<br>Width - 61<br>Projection - 70                |
| CONSTRUCTION                  | Construction - Pressed steel Construction 2 - & polycarbonate |
| CLASS                         | I                                                             |
| IP RATING                     | IP20                                                          |
| IK RATING                     | IK08                                                          |
| WATTAGE (W)                   | 38                                                            |
| LAMP TECHNOLOGY               | LED                                                           |
| LAMP INCLUDED                 | Yes                                                           |
| LUMENS (LM)                   | 5250                                                          |
| LUMENS LIGHT SOURCE ONLY (LM) | 5750                                                          |
| LUMEN TOLERANCE               | 5%                                                            |
| EFFICACY (LM/W)               | 151                                                           |
| CIRCUIT WATTAGE (W)           | 38                                                            |
| ССТ                           | 4000K                                                         |
| LIGHT COLOUR                  | Cool White                                                    |
| CRI                           | >80                                                           |
| RUNNING CURRENT (A)           | 0.17                                                          |
| DISPLACEMENT FACTOR           | >0.7                                                          |
| SVM                           | 0                                                             |
| PST-LM                        | 0.01                                                          |
| BEAM ANGLE (DEGREES)          | 120                                                           |
| L70B50 LIFESPAN (HRS)         | 100000                                                        |