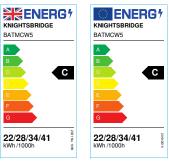

## **BATMCW5**

230V 5ft 41W Modular CCT and Wattage Adjustable Batten

www.mlaccessories.co.uk

| MLA PART CODE                 | BATMCW5                                                          |
|-------------------------------|------------------------------------------------------------------|
| DESCRIPTION                   | 230V 5ft 41W Modular CCT and Wattage Adjustable Batten           |
| NET WEIGHT (KG)               | 1.6                                                              |
| FINISH                        | White                                                            |
| DIFFUSER                      | Opal                                                             |
| DIMENSIONS (MM)               | Length - 1525<br>Width - 61<br>Projection - 70                   |
| CONSTRUCTION                  | Construction - Pressed steel<br>Construction 2 - & polycarbonate |
| CLASS                         | I                                                                |
| IP RATING                     | IP20                                                             |
| IK RATING                     | IK08                                                             |
| WATTAGE (W)                   | 22/28/34/41                                                      |
| LAMP TECHNOLOGY               | LED                                                              |
| LAMP INCLUDED                 | Yes                                                              |
| LUMENS (LM)                   | 3300/3400/3400,4000/4300/4200,4700/5100/4900,5400/6000/5600      |
| LUMENS LIGHT SOURCE ONLY (LM) | 3500/3800/3600,4500/4900/4700,5200/5800/5400,6200/6900/6400      |
| LUMEN TOLERANCE               | 5%                                                               |
| EFFICACY (LM/W)               | 173/174/169/167                                                  |
| CIRCUIT WATTAGE (W)           | 22.1/28.4/34.2/41.2                                              |
| ССТ                           | 3000/4000/5700K                                                  |
| LIGHT COLOUR                  | CCT                                                              |
| CRI                           | >85                                                              |
| SDCM                          | <6                                                               |
| RUNNING CURRENT (A)           | 0.10/0.13/0.15/0.18                                              |
| SVM                           | 0.01                                                             |
| PST-LM                        | 0.02                                                             |
| BEAM ANGLE (DEGREES)          | 120                                                              |
| L70B50 LIFESPAN (HRS)         | 100000                                                           |