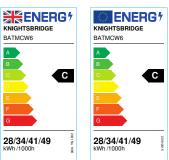

## **BATMCW6**

230V 6ft 49W Modular CCT and Wattage Adjustable Batten

www.mlaccessories.co.uk

| MLA PART CODE                 | BATMCW6                                                          |
|-------------------------------|------------------------------------------------------------------|
| DESCRIPTION                   | 230V 6ft 49W Modular CCT and Wattage Adjustable Batten           |
| NET WEIGHT (KG)               | 2                                                                |
| FINISH                        | White                                                            |
| DIFFUSER                      | Opal                                                             |
| DIMENSIONS (MM)               | Length - 1790<br>Width - 61<br>Projection - 70                   |
| CONSTRUCTION                  | Construction - Pressed steel<br>Construction 2 - & polycarbonate |
| CLASS                         | I                                                                |
| IP RATING                     | IP20                                                             |
| IK RATING                     | IK08                                                             |
| WATTAGE (W)                   | 28/34/41/49                                                      |
| LAMP TECHNOLOGY               | LED                                                              |
| LAMP INCLUDED                 | Yes                                                              |
| LUMENS (LM)                   | 4000/4200/4100,4900/5200/5000,5700/6100/5900,6500/7200/6700      |
| LUMENS LIGHT SOURCE ONLY (LM) | 4500/4900/4600,5500/6000/5700,6300/7000/6400,7500/8300/7800      |
| LUMEN TOLERANCE               | 5%                                                               |
| EFFICACY (LM/W)               | 173/173/169/168                                                  |
| CIRCUIT WATTAGE (W)           | 28.3/34.4/41.4/49.2                                              |
| ССТ                           | 3000/4000/5700K                                                  |
| LIGHT COLOUR                  | CCT                                                              |
| CRI                           | >85                                                              |
| SDCM                          | <6                                                               |
| RUNNING CURRENT (A)           | 0.14/0.16/0.19/0.22                                              |
| SVM                           | 0.01                                                             |
| PST-LM                        | 0.01                                                             |
| BEAM ANGLE (DEGREES)          | 120                                                              |
| L70B50 LIFESPAN (HRS)         | 100000                                                           |