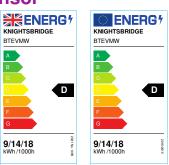

### BT EVO 230V IP65 IK10 Adjustable Wattage and CCT LED Bulkhead with Microwave Sensor

www.mlaccessories.co.uk

| MLA PART CODE                 | BTEVMW                                                                                 |
|-------------------------------|----------------------------------------------------------------------------------------|
| DESCRIPTION                   | BT EVO 230V IP65 IK10 Adjustable Wattage and CCT LED<br>Bulkhead with Microwave Sensor |
| NET WEIGHT (KG)               | 0.83                                                                                   |
| FINISH                        | White                                                                                  |
| DIFFUSER                      | Opal                                                                                   |
| DIMENSIONS (MM)               | Diameter - 300<br>Projection - 65                                                      |
| CONSTRUCTION                  | Construction - Polycarbonate                                                           |
| CLASS                         | II                                                                                     |
| IP RATING                     | IP65                                                                                   |
| IK RATING                     | IK10                                                                                   |
| WATTAGE (W)                   | 9/14/18                                                                                |
| LAMP TECHNOLOGY               | SMD LED                                                                                |
| LUMENS (LM)                   | 890/930/915,1295/1400/1330,1520/1750/1585                                              |
| LUMENS LIGHT SOURCE ONLY (LM) | 1215/1900/2300                                                                         |
| LUMEN TOLERANCE               | 5%                                                                                     |
| EFFICACY (LM/W)               | 136/136/134                                                                            |
| CIRCUIT WATTAGE (W)           | 8.9/13.6/16.8                                                                          |
| ССТ                           | 3000/4000/5700K                                                                        |
| LIGHT COLOUR                  | CCT                                                                                    |
| CRI                           | >85                                                                                    |
| SDCM                          | <6                                                                                     |
| RUNNING CURRENT (A)           | 0.044/0.062/0.076                                                                      |
| DISPLACEMENT FACTOR           | >0.7                                                                                   |
| SVM                           | 0.05                                                                                   |
| PST-LM                        | 0.15                                                                                   |
| BEAM ANGLE (DEGREES)          | 120                                                                                    |
| L70B50 LIFESPAN (HRS)         | 50,000                                                                                 |
| DIMMABLE                      | No                                                                                     |