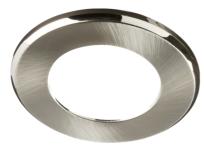

## **CFRBC**

**Bezel for CFR Downlight - Brushed Chrome** 

www.mlaccessories.co.uk

| MLA PART CODE                            | CFRBC                                    |
|------------------------------------------|------------------------------------------|
| DESCRIPTION                              | Bezel for CFR Downlight - Brushed Chrome |
| NET WEIGHT (KG)                          | 0.007                                    |
| FINISH                                   | Brushed Chrome                           |
| DIMENSIONS (MM)                          | Diameter - 87<br>Projection - 6          |
| CONSTRUCTION                             | Construction - ABS                       |
| WARRANTY                                 | 5year(s)                                 |
| ORIGIN OF MANUFACTURE                    | China                                    |
| DECLARATION OF CONFORMITY (HELD ON FILE) | Yes                                      |
| EAN                                      | 5056270803228                            |