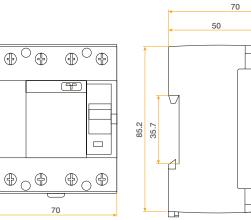

## 45.2

## **General Information**

| Dimensions (mm)                           | 71.2 (W) x 85.2 (H) x 70 (D)                                      |                             |
|-------------------------------------------|-------------------------------------------------------------------|-----------------------------|
| Colour                                    | Light Grey                                                        |                             |
| Rated Operational Voltage (AC) (Ue)       | 400/415                                                           |                             |
| Frequency (Hz)                            | 50/60                                                             |                             |
| Maximum Rated Current (A) (In)            | 63                                                                |                             |
| Impulse Withstand Voltage (Uimp)          | 4000                                                              |                             |
| Туре                                      | A                                                                 |                             |
| Rated Making & Breaking Capacity (A) (lm) | 630                                                               |                             |
| Tripping Current (mA) (in)                | 30                                                                |                             |
| Residual Non-Operating Current (I∆n)      | 0.5                                                               |                             |
| Endurance Operations                      | 2000 'ON' & 1000 'OFF' Cycles                                     |                             |
| Тгір Туре                                 | Electro-Magnetic Release                                          |                             |
| Device Terminals                          | Screwed Lug & Pin                                                 |                             |
| RCD Terminal Capacity (mm <sup>2</sup> )  | 35 RO                                                             | CD Terminal Torque (Nm) 2.5 |
| Number Of Poles                           | 4 (3+N)                                                           |                             |
| Ingress Protection                        | IP20                                                              |                             |
| Operational Temperature (°C)              | -25 to +40                                                        |                             |
| Warranty (Years)                          | 3                                                                 |                             |
| Standards BS EN 61008-                    | 1                                                                 |                             |
| Additional Information For cleaning /     | aning / polishing of products, use only a soft, dry, clean cloth. |                             |
| Compatible Accessories TPRCDLINK:T        | hree phase RCD Link Kit                                           |                             |