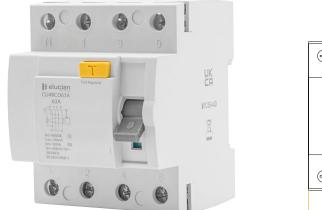

## **Technical Specification**

Product Code: CU4RCD63A

Description: 4 Pole 63A 30mA (Type A) RCCB

## **General Information**

| Dimensions (mm)                           | 71.2 (W) x 85.2 (H) x 70 (D)                                      |                             |
|-------------------------------------------|-------------------------------------------------------------------|-----------------------------|
| Colour                                    | Light Grey                                                        |                             |
| Rated Operational Voltage (AC) (Ue)       | 400/415                                                           |                             |
| Frequency (Hz)                            | 50/60                                                             |                             |
| Maximum Rated Current (A) (In)            | 63                                                                |                             |
| Impulse Withstand Voltage (Uimp)          | 4000                                                              |                             |
| Туре                                      | A                                                                 |                             |
| Rated Making & Breaking Capacity (A) (lm) | 630                                                               |                             |
| Tripping Current (mA) (in)                | 30                                                                |                             |
| Residual Non-Operating Current (I∆n)      | 0.5                                                               |                             |
| Endurance Operations                      | 2000 'ON' & 1000 'OFF' Cycles                                     |                             |
| Тгір Туре                                 | Electro-Magnetic Release                                          |                             |
| Device Terminals                          | Screwed Lug & Pin                                                 |                             |
| RCD Terminal Capacity (mm <sup>2</sup> )  | 35 RO                                                             | CD Terminal Torque (Nm) 2.5 |
| Number Of Poles                           | 4 (3+N)                                                           |                             |
| Ingress Protection                        | IP20                                                              |                             |
| Operational Temperature (°C)              | -25 to +40                                                        |                             |
| Warranty (Years)                          | 3                                                                 |                             |
| Standards BS EN 61008-                    | 1                                                                 |                             |
| Additional Information For cleaning /     | aning / polishing of products, use only a soft, dry, clean cloth. |                             |
| Compatible Accessories TPRCDLINK:T        | hree phase RCD Link Kit                                           |                             |