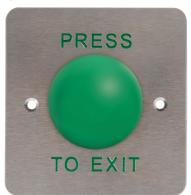

## Access Control Accessories

Product Code: EVEXITM

**Description:** 

Push to Exit Mushroom Release Button

| eneral Information           |                                              | Supply & Power                        |                                |
|------------------------------|----------------------------------------------|---------------------------------------|--------------------------------|
| Dimensions (mm               | ) 87.5 x 87.5 x 35                           | Maximum Cable Size (mm <sup>2</sup> ) | 2.5                            |
| Finisl                       | n Brushed Steel & Gloss                      | Output Type                           | Clean Contact                  |
| Materials                    | Brushed Steel Fascia & ABS                   | Relay Voltage                         | 30V                            |
|                              | Button                                       | Contact Type                          | Normally Open & Normally Close |
| Mounting                     | Surface & Flush (requires UDTASMBSS) Mounted |                                       |                                |
| Weight (Kg                   | ) .173                                       |                                       |                                |
| Warranty (Years              | ) 3                                          |                                       |                                |
| Environment                  |                                              |                                       |                                |
| Ingress Protection           | 20                                           |                                       |                                |
| Operating Temperature (°C) 0 | to +50                                       |                                       |                                |
| Supplied Fixing              | Screws, and Wall Plugs, User Manual          |                                       |                                |