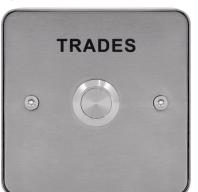

## Access Control Accessories

| Code: | EVTR |  | Des |
|-------|------|--|-----|
|       |      |  |     |
|       |      |  |     |

escription:

Trades Button

| General Information                   |                              | Supply & Power                        | Supply & Power                |  |  |
|---------------------------------------|------------------------------|---------------------------------------|-------------------------------|--|--|
| Dimensions (mm                        | <b>i)</b> 85.5 x 85.5 x 43.5 | Maximum Cable Size (mm <sup>2</sup> ) | 2.5                           |  |  |
| Finis                                 | h Silver                     | Contact Type                          | SPDT                          |  |  |
| Material                              | s Stainless Steel            | Operation Type                        | Mechanical Retractable Switch |  |  |
| Mountin                               | g Surface Only               | Total Switch Rating                   | 30A (@250V AC)                |  |  |
| Weight (Kg                            | <b>)</b> 0.315               | Operational Life                      | 100000                        |  |  |
| Warranty (Years                       | <b>s)</b> 3                  |                                       |                               |  |  |
| Environment                           |                              |                                       |                               |  |  |
| Ingress Protection IP66               |                              |                                       |                               |  |  |
| Operating Temperature (°C) -20 to +70 |                              |                                       |                               |  |  |

Supplied Single Gang Fascia Trades button, IP66 Surface Mount Box, 2 x Torx Screws, Torx Key, User Manual

| Features                                                    | Accessories                                                       |
|-------------------------------------------------------------|-------------------------------------------------------------------|
| Stainless Steel Trades Entrance Button                      | 71111: Standard 1 Module 1 Channel, 7 Day, 46 Operations, Digital |
| Normally Open & Closed Contacts (Timer Supplied Separately) | Timer                                                             |
| Clear Wording                                               |                                                                   |
|                                                             |                                                                   |

Single Gang Fascia Including Surface Mount Box and Security Screws 300mm 3 core colour coded contact cable

CE

0

IP66

UK CA