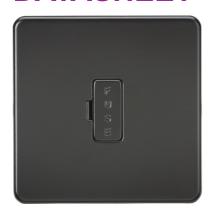

## SF6000MBB

13A Fused Spur Unit - Matt Black

www.mlaccessories.co.uk

| MLA PART CODE                            | SF6000MBB                                         |
|------------------------------------------|---------------------------------------------------|
| DESCRIPTION                              | 13A Fused Spur Unit - Matt Black                  |
| NET WEIGHT (KG)                          | 0.14                                              |
| FINISH                                   | Matt Black                                        |
| DIMENSIONS (MM)                          | Height - 87.5<br>Width - 87.5<br>Projection - 4.3 |
| MINIMUM MOUNTING BOX DEPTH               | 25mm                                              |
| CONSTRUCTION                             | Construction - Premium grade steel                |
| CLASS                                    | 1                                                 |
| IP RATING                                | IP20                                              |
| INPUT VOLTAGE                            | 230V 50Hz                                         |
| EARTH TERMINAL                           | Yes                                               |
| NEON INDICATOR                           | No                                                |
| LOAD/MAX. LOAD                           | 13A                                               |
| TERMINAL CAPACITY                        | 3 x 2.5mm² or 2 x 4.0mm²                          |
| WARRANTY                                 | 25year(s)                                         |
| MANUFACTURED IN ACCORDANCE WITH          | BS 1363-4                                         |
| ORIGIN OF MANUFACTURE                    | China                                             |
| DECLARATION OF CONFORMITY (HELD ON FILE) | Yes                                               |
| EAN                                      | 5055832993483                                     |