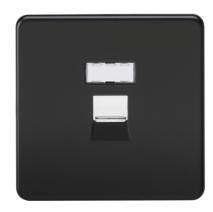

## SFRJ45MB

**RJ45 Network Outlet - Matt Black** 

www.mlaccessories.co.uk

| MLA PART CODE                            | SFRJ45MB                                          |
|------------------------------------------|---------------------------------------------------|
| DESCRIPTION                              | RJ45 Network Outlet - Matt Black                  |
| NET WEIGHT (KG)                          | 0.135                                             |
| FINISH                                   | Matt Black                                        |
| DIMENSIONS (MM)                          | Height - 87.5<br>Width - 87.5<br>Projection - 4.3 |
| MINIMUM MOUNTING BOX DEPTH               | 35mm                                              |
| CONSTRUCTION                             | Construction - Premium grade steel                |
| IP RATING                                | IP20                                              |
| TERMINAL TYPE                            | IDC                                               |
| TERMINAL CAPACITY                        | UTP 24-26AWG                                      |
| WARRANTY                                 | 2year(s)                                          |
| MANUFACTURED IN ACCORDANCE WITH          | BS 5733                                           |
| ORIGIN OF MANUFACTURE                    | China                                             |
| DECLARATION OF CONFORMITY (HELD ON FILE) | Yes                                               |
| EAN                                      | 5055832903369                                     |