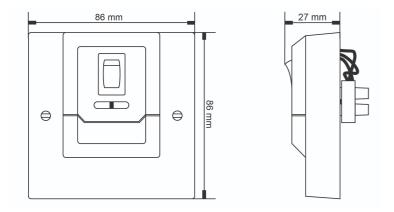

### General

| Weight (g)                  | 114           |
|-----------------------------|---------------|
| Height (mm)                 | 86            |
| Width (mm)                  | 86            |
| Depth (mm)                  | 50            |
| Protruding Depth (mm)       | 27            |
| Body Construction           | Polycarbonate |
| Product Colour              | White         |
| Accessories (Included)      | Screws        |
| EAN Number                  | 5012483015063 |
| Guarantee Period            | 2 Years       |
| Trade Tariff Commodity Code | 8536508090    |

## **Line Diagrams**