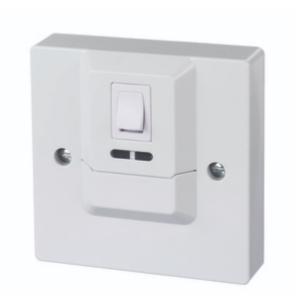

#### **Features & Benefits**

- Automatic Light Switch with Photocell 2 Wire
- Replaces existing 1 or 2 way light switches 2
   Wire
- Turns lights on at dusk ,off automatically 2,4,6,8 hours later or until dawn manual on/off switch
- Red LED indication when switch is set to any Ontime duration
- IP40 Weatherproof rated
- Supports single or two-way switching.
- Adjustable lux level to suit installation area.
- LED compatible (with use of the ZV900 load controller).
- Concealed controls for lux and light on time after dusk.