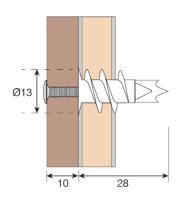

### Dimensions

| Length (mm)                    | 28       |
|--------------------------------|----------|
| Maximum Fixture Thickness (mm) | 10       |
| Head Diameter (mm)             | 8        |
| Screw Diameter (mm)            | 4.2      |
| Screw Size                     | 8 x 1.5" |