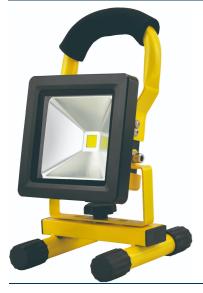

## ZN-31386 Rechargeable LED portable Worklights

Recharge IP65 20 Watt LED Outdoor Rechargeable Work Light - Yellow and Black

| Technical Data         |                    |
|------------------------|--------------------|
| Material               | Die-Cast Aluminium |
| Colour                 | Yellow             |
| Bulb Type              | Integral LED       |
| Bulb Shape             | LED                |
| IP Rating              | IP65               |
| Colour Temperature (k) | 6000               |
| Max Wattage (W)        | 20w                |
| Lumen Output (Im)      | 1400               |
| Number of Bulbs        | NA                 |
| Dimensions             |                    |
| Product Depth (mm)     | 80                 |
| Product Width (mm)     | 160                |
| Product Height (mm)    | 270                |
| Product Weight (g)     | 1130               |